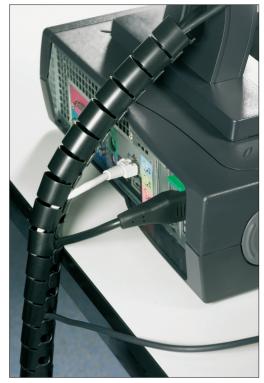

## Helawrap HWPP

Helawrap puts an end to cable chaos at home and in the office. The versatile cable cover organises and protects the cables and wires of your PC, TV set, DVD player, VCR or hi-fi system. Applying Helawrap is fast and simple. The unique design allows the user to easily branch off cables at any point of the cover, saving time and effort. You can also remove and re-apply Helawrap as often as you like.

## **Application**

The practical 2 metre Helawrap is designed particularly for domestic and office use. Multiple Helawrap cable covers can be applied in a series to provide continuous protection of even long lengths of cable. 25 metre lengths for large-scale applications are available on request. A handy applicator tool is always included.