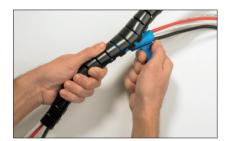

Place the applicator tool in one end of the Helawrap cable cover.

Simply slide the applicator tool through the Helawrap cover.

| Technical Table | e        |             |               |
|-----------------|----------|-------------|---------------|
| Article-No.     | Туре     | Colour      | Bundle Ø max. |
| 161-64204       | HWPP16/2 | Black (BK)  | 15.0          |
| 161-64205       | HWPP16/2 | Grey (GY)   | 15.0          |
| 161-64206       | HWPP16/2 | Silver (SR) | 15.0          |
| 161-64404       | HWPP25/2 | Black (BK)  | 25.0          |
| 161-64405       | HWPP25/2 | Grey (GY)   | 25.0          |
| 161-64406       | HWPP25/2 | Silver (SR) | 25.0          |