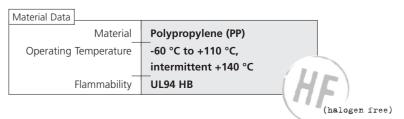

## **Features and Benefits**

- Polypropylene (PP)
- Practical 2 metre length
- Covers a large range of applications with two standard bundle diameters of 16 mm and 25 mm
- Available in black, grey and silver
- Excellent crush resistance and flexiblity
- Provides a better organised, tidy and safe electrical environment
- Protects cables and wires effectively from mechanical stress
- Applied rapidly with a simple sliding
- Unique aperture design for branching off cables at any point