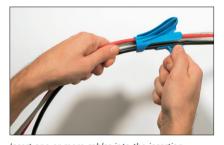

Choice of colours for various home and office environments.

Helawrap, the fast and easy solution to your cable chaos, available in 2 sizes and 3 colours!

Insert one or more cables into the insertion slot of the applicator tool.

Place the applicator tool in one end of the Helawrap cable cover.

Simply slide the applicator tool through the Helawrap cover.

| Technical Table | e        |             |               |
|-----------------|----------|-------------|---------------|
| Article-No.     | Туре     | Colour      | Bundle Ø max. |
| 161-64204       | HWPP16/2 | Black (BK)  | 15.0          |
| 161-64205       | HWPP16/2 | Grey (GY)   | 15.0          |
| 161-64206       | HWPP16/2 | Silver (SR) | 15.0          |
| 161-64404       | HWPP25/2 | Black (BK)  | 25.0          |
| 161-64405       | HWPP25/2 | Grey (GY)   | 25.0          |
| 161-64406       | HWPP25/2 | Silver (SR) | 25.0          |