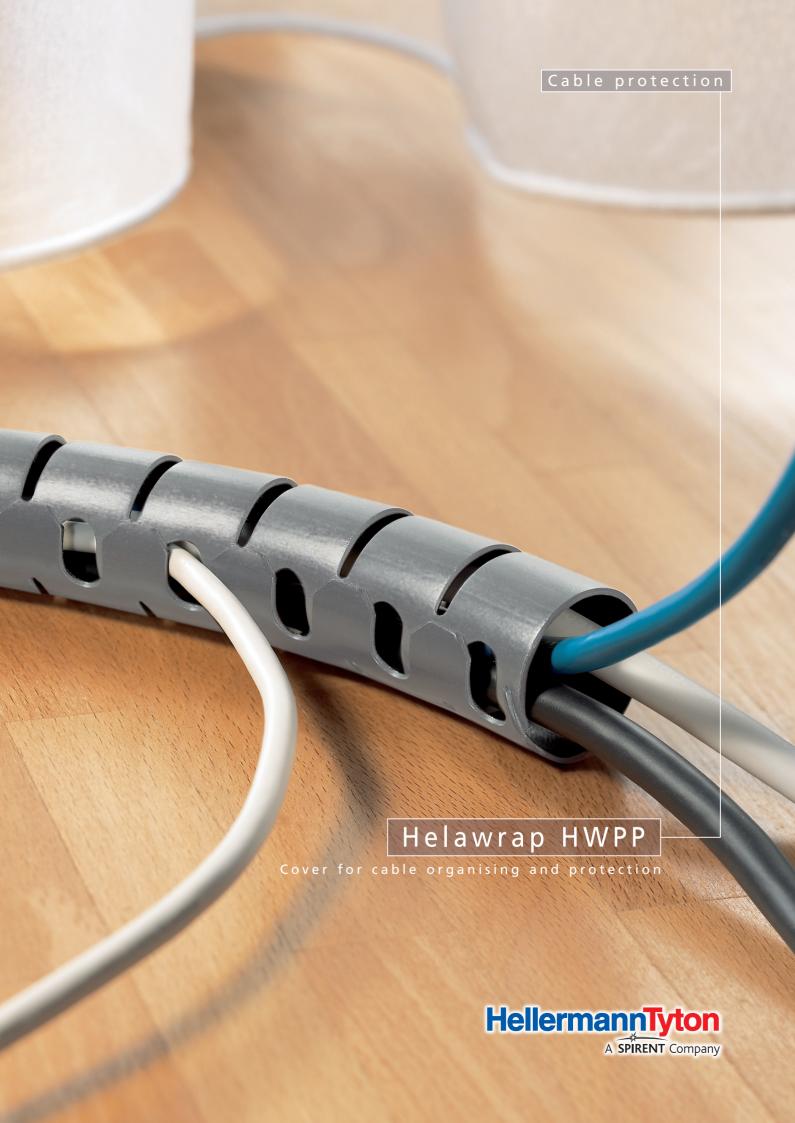

## Helawrap HWPP

Helawrap puts an end to cable chaos at home and in the office. The versatile cable cover organises and protects the cables and wires of your PC, TV set, DVD player, VCR or hi-fi system. Applying Helawrap is fast and simple. The unique design allows the user to easily branch off cables at any point of the cover, saving time and effort. You can also remove and re-apply Helawrap as often as you like.

## **Features and Benefits**

- Polypropylene (PP)
- Practical 2 metre length
- Covers a large range of applications with two standard bundle diameters of 16 mm and 25 mm
- Available in black, grey and silver
- Excellent crush resistance and flexiblity
- Provides a better organised, tidy and safe electrical environment
- Protects cables and wires effectively from mechanical stress
- Applied rapidly with a simple sliding
- Unique aperture design for branching off cables at any point