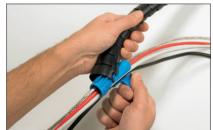

Choice of colours for various home and office environments.

Helawrap, the fast and easy solution to your cable chaos, available in 2 sizes and 3 colours!

Insert one or more cables into the insertion slot of the applicator tool.

Place the applicator tool in one end of the Helawrap cable cover.

Simply slide the applicator tool through the Helawrap cover.

| Technical Table | e        |             |               |
|-----------------|----------|-------------|---------------|
| Article-No.     | Туре     | Colour      | Bundle Ø max. |
| 161-64204       | HWPP16/2 | Black (BK)  | 15.0          |
| 161-64205       | HWPP16/2 | Grey (GY)   | 15.0          |
| 161-64206       | HWPP16/2 | Silver (SR) | 15.0          |
| 161-64404       | HWPP25/2 | Black (BK)  | 25.0          |
| 161-64405       | HWPP25/2 | Grey (GY)   | 25.0          |
| 161-64406       | HWPP25/2 | Silver (SR) | 25.0          |