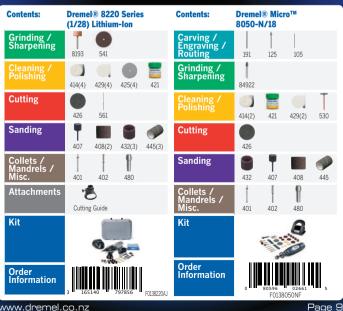

nplugged.

## **DREMEL**MICRO



Brilliantly Powerful.



| Specification               | Dremel® 8220        |
|-----------------------------|---------------------|
| Voltage (V)                 | 12 max (10.8V)      |
| Variable Speed (rpm)        | 5,000 - 30,000      |
| Battery (rechargeable)      | Lithium-Ion         |
| Charge Time (hour)          | 1                   |
| Weight (kg)                 | 1.6                 |
| Compatible with Attachments | Refer to page 13-15 |

| Specification          | Micro™         |
|------------------------|----------------|
| Voltage (V)            | 8V max         |
| Variable Speed (rpm)   | 5,000 - 28,000 |
| Battery (rechargeable) | Lithium-Ion    |
| Charge Time (hour)     | 3 hrs 45 mins  |
| Weight (kg)            | 0.23           |