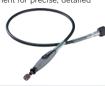

#### Flex Shaft

(225-01 / Part No. 26150225AB)

#### Contents: Flexible Shaft length 1070mm, Driver Cap.

Ideal attachment for precise, detailed work or hard to reach places.