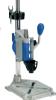

#### WorkStation™

(220-01 / Part No. 26150220AA)

#### Contents: Combined Drill Press and Tool Holder

Holds your rotary tool in place for applications like sanding, buffing, drilling, etc. Includes telescopic flex shaft holder