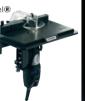

### Shaper / Router Table

(231 / Part No. 26150231AA)

#### Contents: Shaper / Router Table.

Converts your Dremel® tool into a bench mounted tool for precise routing. shaping and sanding.