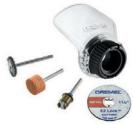

## Rotary Shield Attachment

(A550 / Part No. 2615A550AB)

Contents: Rotary Shield Attachment, Mandrel (EZ402), 1 1/2" Reinforced Cut-Off Wheel (EZ456). 3/4" Carbon Steel Brush (428), 5/8" Aluminium Oxide Grinding Stone (8193).

Provides a clear and simple solution for redirecting debris and sparks away from the user without interfering with the task at hand.