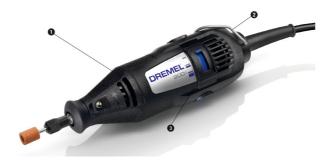

### Features and Benefits

- Powerful 125W motor Allows working with all Dremel accessories and attachments comfortably.
- 2 Hanger bail
  To hang the tool on the Dremel Tool holder.
  3 speed settings (15.000 & 35.000 1/min)
- 2 speed settings (15.000 & 35.000 1/min) Making it the ideal multitool for first time users to do most DIY and Hobby projects.