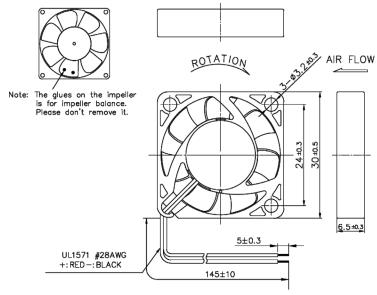

### **Dimensions**

| Screw Type    | Torquo       | Screw Spec |                |
|---------------|--------------|------------|----------------|
| (Pan head)    | Torque       | Size       | Standard       |
| Machine screw | 1 ~ 2 Kgf-cm | M2.5       | JIS B1111-1974 |

Dimensions: Millimetres

Direction of Rotation : Counter-Clockwise viewed from front of fan blade

Mounting Holes : Diameter 3.2mm in 3 Holes

Weight : 6g