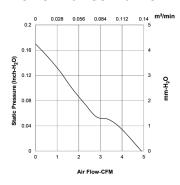

### **Performance Curve**

### **Performance Characteristics**

Rated Speed : 9100 RPM ±15% @ Rated Voltage

Air Flow : 4.9 CFM
Static Pressure : 0.17 Inch-H<sub>2</sub>O
Acoustic Noise : 23.6 dB(A)
Insulation Class : UL Class A

Insulation Resistance