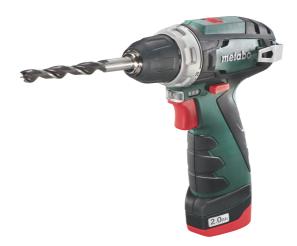

## 6.00079.50

PowerMaxx BS

## 10.8 Volt Cordless Drill / Screwdriver PowerMaxx BS

0007900S\_51.EPS

- Light compact drill/screwdriver in extremely short design for versatile use
- Spindle with hexagonal recess for screwdriver bits for working without chuck
- Integrated working light to illuminate the work site
- With handy belt hook, can be fixed either on the right or left side without tools
- Practical capacity display for checking the charge status
- Ultra-M technology for highest performance, gentle charging, optimum energy utilisation and long service life.
- 3-year battery pack warranty by means of Ultra-M technology