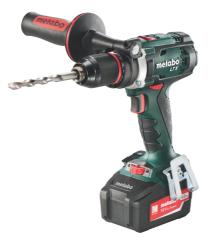

## 18 Volt Sordless drill/Screwdriver BS 18 LTX Impuls

4AH\_0219100S\_51.EPS

- Selectable "impuls" mode for removal of jammed screws and spot-drilling on smooth surfaces
- Extremely powerful thanks to powerful Metabo 4-pole motor for quick drilling and screwdriving
- Overload protection: protects the motor from overheating
- Spindle with hexagonal recess for screwdriver bits for working without chuck
- Neck (Ø 43 mm) for versatile use
- Integrated working light to illuminate the work site
- Robust die cast aluminium gear housing for optimum heat dissipation and durability
- With handy belt hook and bit holder, can be fixed either on the right or left side
- Battery packs with capacity display for checking the charge status
- Ultra-M technology for highest performance, gentle charging, optimum energy utilisation and long service life.
- 3-year battery pack warranty by means of Ultra-M technology