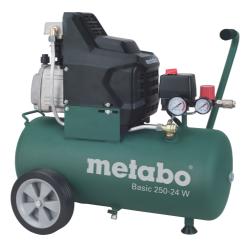

## **Compressor Basic 250-24 W**

0153300S\_51.EPS

- Powerful, robust compressor for simple, commercial use
- Oil-lubricated piston condenser
- For single phase alternating current
- Working pressure can be regulated according to application by means of pressure reducer with manometer
- Good cold start feature thanks to push button with safety valve
- Overload protection: protects the motor from overheating
- Rubberised, stable wheels for mobile use
- Testing not necessary before initial operation
- Additional manometer for displaying the tank pressure
- Rubber-coated handle for comfortable handling
- 10 years tank warranty against rusting

| Comparative technical values           |                       |
|----------------------------------------|-----------------------|
|                                        |                       |
| Suction rate                           | 200 l/min             |
| Filling capacity                       | 110 l/min             |
| Effective delivery volume (at 80% max. | 95 l/min              |
| Maximum pressure                       | 8 bar                 |
| Rated input power                      | 1,5 kW                |
| Maximum speed                          | 2.850 /min            |
| Tank capacity                          | 24                    |
| Sound pressure level (LpA)             | 97 dB(A)              |
| Dimensions                             | 630 x 406<br>x 630 mm |
| Weight                                 | 27 kg                 |
| Cable length                           | 1,5 m                 |

## Scope of delivery

Universal quick-action coupling, Pull handle with rubber-coating