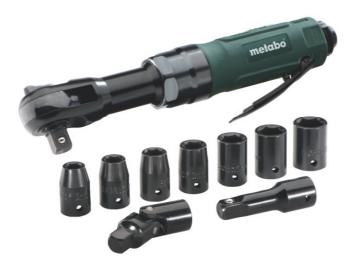

6.04119.50 DRS 68 set 1/2"

## Compressed Air Ratchet Wrenches DRS 68 set 1/2"

- Easy adjustment of direction of rotation at ratchet head
- Compact design
- For all work with screws: e.g. repairs on cars, steel construction etc.
- Ergonomic fwd/rev switch
- Ergonomic, partially rubber-coated housing: cold-insulating, non-slip and low vibration for comfortable work
- Integrated speed control
- Rotatable exhaust guide at the side of the housing.

## Scope of delivery

Plug-in nipple 1/4", Extension 75 mm, 7 socket spanners (9, 10, 11, 13, 14, 17, 19 mm), Oil bottles, Cardan joint, Plastic carry case