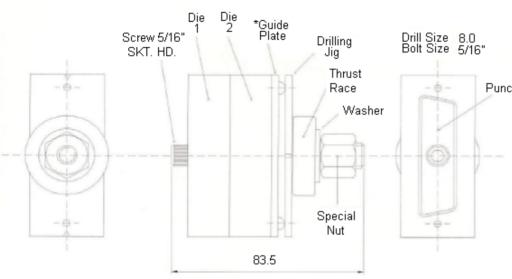

#### Materials:

Screw, 5/6" : Mild steel Punch Die 1 : Mild steel Die 2 : Mild steel Guide plate : Mild steel Drilling jig : Mild steel

Thrust race

: Mild steel Washer, 5/16" : Mild steel Special nut

Dimensions: Millimetres

<sup>\*</sup>No guide plate on 9 way or 15 way sets.