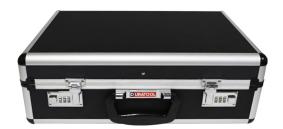

## **Aluminium Tool Case**

## Features:

- · Heavy-duty case is made of lightweight aluminum and designed to take rough field use
- Includes one tool pallet, egg carton foam lid, and 2" thick precut foam bottom
- **Dual combination locks**
- Ideal for carrying fragile instruments and test equipment with accessories and small hand tools.
- Attractive black finish holds up after years of use

## **Specifications:**

**Exterior Dimensions** : 18" × 13.5" × 6" Interior Dimensions : 17" × 12" × 5"