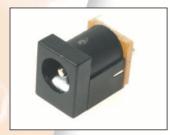

## **DC Power Connectors**

DC-12A PCB mounting pin / ring type with switch. Rated 12V / 5A. With 2.1mm dia. pin.

DC-12A (FC681485)

DC-13 panel mounting pin / ring type with switch. Rated 12V / 5A. DC-13A with 2.1mm dia. pin. DC-13B with 2.5mm dia. pin. DC-13A (FC681492) DC-13B (FC681493)