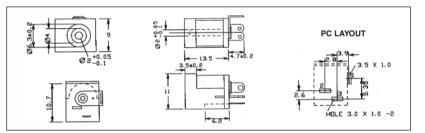

## **DC Power Connectors**

DC-12A PCB mounting pin / ring type with switch. Rated 12V / 5A. With 2.1mm dia. pin.

DC-12A (FC681485)

DC-13 panel mounting pin / ring type with switch. Rated 12V / 5A. DC-13A with 2.1mm dia. pin. DC-13B with 2.5mm dia. pin. DC-13A (FC681492) DC-13B (FC681493)