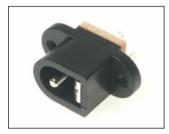

ing pin ring type with switch. Rated 12V / 5A. DC9 with 2.1mm dia. pin. DC9A with 2.5mm dia. pin.

DC-9 (FC68146) DC-9A (FC681461)





DC-10 PCB mounting pin / ring type with switch. Rated 12V / 5A. DC10A with 2.1mm dia. pin. DC10B with 2.5mm dia. pin.

DC-10A (FC68148) DC-10B (FC68149)





SCD-026 chassis mounting. SCD - 026 with 2.1mm dia. pin. SCD - 026A with 2.5mm dia. pin.

SCD-026 (FC681445) SCD-026A (FC681446)



## **Cliff Electronic Components, Ltd.**

76 Holmethorpe Avenue, Holmethorpe Ind. Est. Redhill, Surrey RH1 2PF. England

**Tel:** +44 (0) 1737 771375 **Fax:** +44 (0) 1737 766012 **Email:** sales@cliffuk.co.uk



Visit us online at:



## **DC Power Connectors**



DC-12A PCB mounting pin / ring type with switch. Rated 12V / 5A. With 2.1mm dia. pin.

DC-12A (FC681485)





DC-13 panel mounting pin / ring type with switch. Rated 12V / 5A. DC-13A with 2.1mm dia. pin. DC-13B with 2.5mm dia. pin. DC-13A (FC681492) DC-13B (FC681493)





DCPP1 DC Line connector. Rated 12V / 5A. DCPP1 with 2.1mm dia. pin. DCPP2 with 2.5mm dia. pin.

DCPP1 (FC68147) DCPP2 (FC681471)





DCPP3 DC Line connector. Rated 12V / 5A. With 1.3mm dia. pin

**DCPP3 (FA67555)** 





CCB-1 9V Battery connector. Cable length 220mm. Tough molded body. CCB-1A 'T' Type Cable length 220mm. CCB-1 (FC6830) CCB-1A (FC6831)



Please note we can also supply DC Plugs moulded onto cable as custom products.