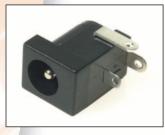

DC-8 PCB mounting pin ring type. Rated 12V / 1A. Minature version for PCB mounting. 1.3mm dia. pin.

DC-8 (FC68145)

DC-9 PCB mounting pin ring type with switch. Rated 12V / 5A. DC9 with 2.1mm dia. pin. DC9A with 2.5mm dia. pin.

DC-9 (FC68146) DC-9A (FC681461)

DC-10 PCB mounting pin / ring type with switch. Rated 12V / 5A. DC10A with 2.1mm dia. pin. DC10B with 2.5mm dia. pin.

DC-10A (FC68148) DC-10B (FC68149)

SCD-026 chassis mounting. SCD - 026 with 2.1mm dia. pin. SCD - 026A with 2.5mm dia. pin.