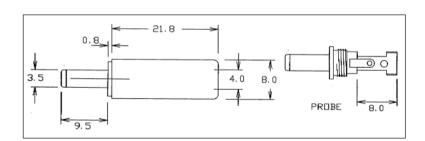

DCPP1 DC Line connector. Rated 12V / 5A. DCPP1 with 2.1mm dia. pin. DCPP2 with 2.5mm dia. pin.

DCPP1 (FC68147) DCPP2 (FC681471)

DCPP3 DC Line connector. Rated 12V / 5A. With 1.3mm dia. pin

**DCPP3 (FA67555)** 