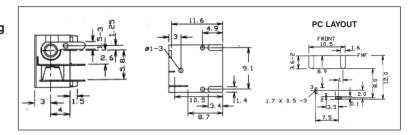

DC-8 PCB mounting pin ring type. Rated 12V / 1A. Minature version for PCB mounting. 1.3mm dia. pin.

DC-8 (FC68145)

DC-9 PCB mounting pin ring type with switch. Rated 12V / 5A. DC9 with 2.1mm dia. pin. DC9A with 2.5mm dia. pin.

DC-9 (FC68146) DC-9A (FC681461)

DC-10 PCB mounting pin / ring type with switch. Rated 12V / 5A. DC10A with 2.1mm dia. pin. DC10B with 2.5mm dia. pin.

DC-10A (FC68148) DC-10B (FC68149)

SCD-026 chassis mounting. SCD - 026 with 2.1mm dia. pin. SCD - 026A with 2.5mm dia. pin.