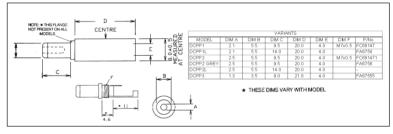

DCPP1 DC Line connector. Rated 12V / 5A. DCPP1 with 2.1mm dia. pin. DCPP2 with 2.5mm dia. pin.

DCPP1 (FC68147) DCPP2 (FC681471)

DCPP3 DC Line connector. Rated 12V / 5A. With 1.3mm dia. pin

**DCPP3 (FA67555)** 