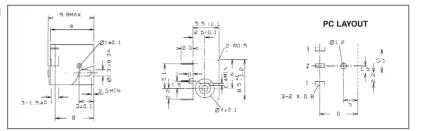

DC-8 PCB mounting pin ring type. Rated 12V / 1A. Minature version for PCB mounting. 1.3mm dia. pin.

DC-8 (FC68145)

DC-9 PCB mounting pin ring type with switch. Rated 12V / 5A. DC9 with 2.1mm dia. pin. DC9A with 2.5mm dia. pin.