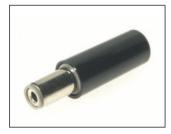

DCPP1 DC Line connector. Rated 12V / 5A. DCPP1 with 2.1mm dia. pin. DCPP2 with 2.5mm dia. pin.

DCPP1 (FC68147) DCPP2 (FC681471)

DCPP3 DC Line connector. Rated 12V / 5A. With 1.3mm dia. pin

**DCPP3 (FA67555)** 