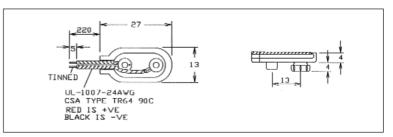

CCB-1 9V Battery connector. Cable length 220mm. Tough molded body. CCB-1A 'T' Type Cable length 220mm. CCB-1 (FC6830) CCB-1A (FC6831)

Please note we can also supply DC Plugs moulded onto cable as custom products.