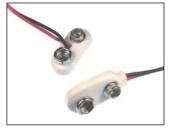

CCB-1 9V Battery connector. Cable length 220mm. Tough molded body. CCB-1A 'T' Type Cable length 220mm. CCB-1 (FC6830) CCB-1A (FC6831)

Please note we can also supply DC Plugs moulded onto cable as custom products.