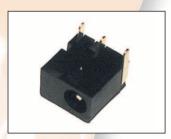

DC-8 PCB mounting pin ring type. Rated 12V / 1A. Minature version for PCB mounting. 1.3mm dia. pin.

DC-8 (FC68145)

DC-9 PCB mounting pin ring type with switch. Rated 12V / 5A. DC9 with 2.1mm dia. pin. DC9A with 2.5mm dia. pin.