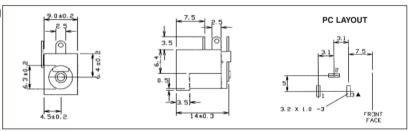

DC-8 PCB mounting pin ring type. Rated 12V / 1A. Minature version for PCB mounting. 1.3mm dia. pin.

DC-8 (FC68145)

DC-9 PCB mounting pin ring type with switch. Rated 12V / 5A. DC9 with 2.1mm dia. pin. DC9A with 2.5mm dia. pin.

DC-9 (FC68146) DC-9A (FC681461)

DC-10 PCB mounting pin / ring type with switch. Rated 12V / 5A. DC10A with 2.1mm dia. pin. DC10B with 2.5mm dia. pin.

DC-10A (FC68148) DC-10B (FC68149)

SCD-026 chassis mounting. SCD - 026 with 2.1mm dia. pin. SCD - 026A with 2.5mm dia. pin.