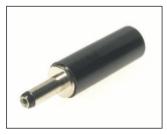

DCPP1 DC Line connector. Rated 12V / 5A. DCPP1 with 2.1mm dia. pin. DCPP2 with 2.5mm dia. pin.

DCPP1 (FC68147) DCPP2 (FC681471)

DCPP3 DC Line connector. Rated 12V / 5A. With 1.3mm dia. pin

**DCPP3 (FA67555)** 