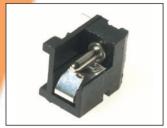

DC-8 PCB mounting pin ring type. Rated 12V / 1A. Minature version for PCB mounting. 1.3mm dia. pin.

DC-8 (FC68145)

DC-9 PCB mounting pin ring type with switch. Rated 12V / 5A. DC9 with 2.1mm dia. pin. DC9A with 2.5mm dia. pin.