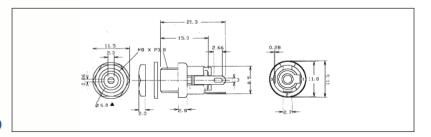

## **DC Power Connectors**

DC-12A PCB mounting pin / ring type with switch. Rated 12V / 5A. With 2.1mm dia. pin.

DC-12A (FC681485)

DC-13 panel mounting pin / ring type with switch. Rated 12V / 5A. DC-13A with 2.1mm dia. pin. DC-13B with 2.5mm dia. pin. DC-13A (FC681492) DC-13B (FC681493)