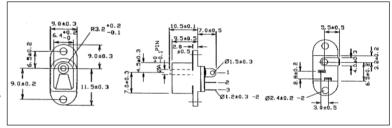

## **DC Power Connectors**

DC-12A PCB mounting pin / ring type with switch. Rated 12V / 5A. With 2.1mm dia. pin.

DC-12A (FC681485)

DC-13 panel mounting pin / ring type with switch. Rated 12V / 5A. DC-13A with 2.1mm dia. pin. DC-13B with 2.5mm dia. pin. DC-13A (FC681492) DC-13B (FC681493)