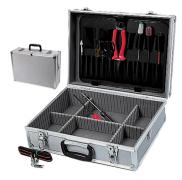

### Description

A high quality heavy duty aluminium tool case designed to hold a wide range of tools and implements.

#### Features

- Tool holder pallet under the lid
- · Removable and adjustable dividers in the main body of the case
- · Robust design eliminates the threat of moisture and dust creeping in
- · Entire internal case lined with padded foam
- · Two heavy duty twin catches and locks

### **Dimensions:**

External : 457mm × 330mm × 152mm (L×W×D) Internal : 438mm × 310 × 135mm (L×W×D) (internal depth without any dividers)

Supplied with two keys and carrying strap for easy transportation

Note:

Tools not included.