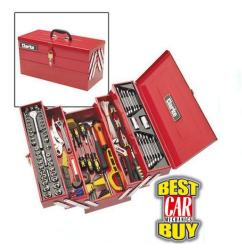

## CHT641 - 199 Pc DIY Tool Kit with Cantilever Tool Box

All Steel Cantilever tool box complete with tools. Cantilever design is ideal for easy access and organisation of tools. Features 5 compartments. Kit contains a selection of the most commonly used tools offering great value. Chest is lockable (supplied with three keys and padlock) for security and has easy to carry handle.

- Contents include:
- 3/8" Drive Ratchet Handle with Metric and Imperial Sockets
- Ratchet Screwdriver Handle and bits
- Mini Hacksaw and Utility Knife
- Pliers & Screwdrivers
- Hammer and Wrench
- Voltage Tester, Crimping Tool and Terminals