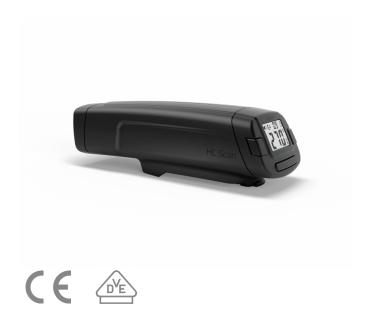

## Temperature scanner HL Scan

EAN 4007841 014919

## **Function description**

Insurance cover for temperature-sensitive workpieces. Temperature scanner HL Scan monitors workpiece temperature by a beam of LED light. An acoustic and visual signal warns the user when temperature exceeds or falls below the permissible limit. For the HL 1920 E, HL 2020 E as well as the Professional HG 2120 E and HG 2320 E tools.

## **Technical specifications**

| Temperature measurement range   | 0-300°C, adjustment in 10°C steps |
|---------------------------------|-----------------------------------|
| Temperature scan                | via Sensor                        |
| Optimum distance from workpiece | 15 cm                             |
| Work-area marking               | with LED light beam               |
| Emission level                  | adjustable (0.85 / 0.90 / 0.95)   |
| Power supply, detail            | Batteries (included)              |