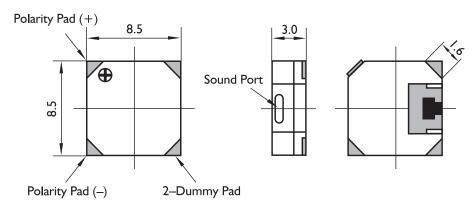

#### **Specifications**

Rated voltage : 3.6Vp-pOperating voltage : 2.5 to 4.5Vp-pRated current at rated voltage : ≤90mA
Sound output at 2730Hz at 10cm at rated voltage : ≥85dB
Resonant frequency : 2,730HzCoil resistance :  $16 \pm 3\Omega$ Operating temperature :  $-30^{\circ}\text{C to } +80^{\circ}\text{C}$ 

Storage temperature : -40°C to +85°C

Weight : 0.5g

Requires additional electronic circuitry to operate as a sounder

All data at 25°C unless otherwise specified

Dimensions : Millimetres (Inches)

Tolerance : ± 0.5mm