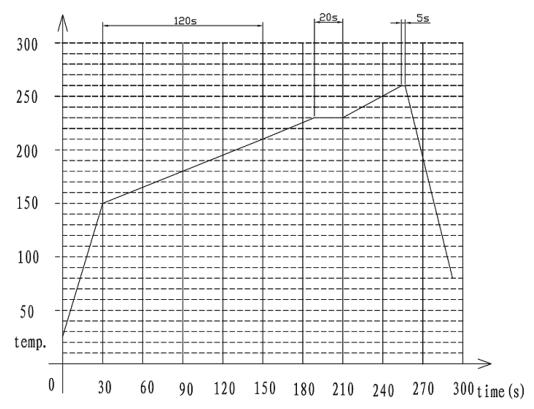

lticomp PRO



RoHS Compliant

#### **Features**

- Surface mount
- · Black in colour
- Housing material: LCP
- Very small and low profile

#### **Specifications**

Rated voltage : 3.6Vp-pOperating voltage : 2.5 to 4.5Vp-pRated current at rated voltage : ≤90mA
Sound output at 2730Hz at 10cm at rated voltage : ≥85dB
Resonant frequency : 2,730HzCoil resistance :  $16 \pm 3\Omega$ Operating temperature :  $-30^{\circ}\text{C to } +80^{\circ}\text{C}$ 

Storage temperature : -40°C to +85°C

Weight : 0.5g

Requires additional electronic circuitry to operate as a sounder

All data at 25°C unless otherwise specified



Dimensions : Millimetres (Inches)

Tolerance : ± 0.5mm

multicomp PRO





### **Electromechanical Audio Transducer**



#### **Surface Mount Transducer - Reflow Solder Profile**



#### **Part Number Table**

| Description                      | Part Number |
|----------------------------------|-------------|
| Transducer, Surface Mount, Audio | ABT-443-RC  |