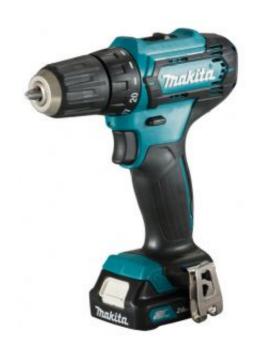

# 12Vmax DRILL **DRIVER CXT DF333DWAE**

DF333D is a cordless drill driver powered by 12V max slide Li-ion battery and developed based on DF331D.

### **TECHNICAL SPECIFICATIONS**

Voltage 12 v Max. in wood 21 mm Max. in steel 10 mm **Torque Settings** 20 + Drill Torque Settings; S/H Nm 14/30 **Battery Type** Lithium-ion Battery Quantity (2.0Ah) Vibration: Drilling 2.5 m/sec<sup>2</sup> Vibration K factor 1.5 m/sec<sup>2</sup> Noise sound pressure 70 dB(A) Noise K factor 3 dB(A) Net weight 1.1 - 1.2 kg 0.8 - 10 mm**Chuck Capacity** No Load Speed (Hi) 0 - 1,700 rpm No Load Speed (Lo) 0 - 450 rpm

#### **USER BENEFITS**

- Slide type Li-ion battery
- Electric brake
- 2 mechanical gears.
- Variable speed control trigger.
- Keyless Chuck
- Equipped with Battery protection circuit: designed to protect the battery from damages due to overdischarge, high temperature or overload current.
- Forward and reverse trigger.
- LED job light
- Ergonomic soft grip
- Improved durability under load due to change in bearing type
- Compact overall length 179mm