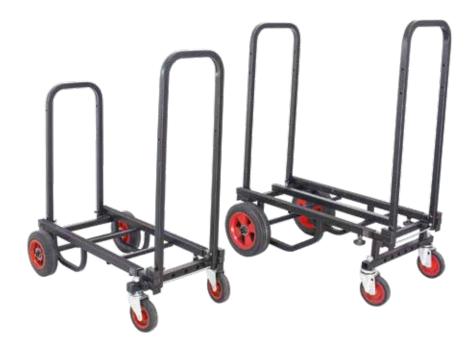

## **PROFESSIONAL MULTI-POSITION CART**

Professional multi-function cart for easy transport of DJ equipment, sound systems, instruments, etc. It fits easily all needs.

- 8 configurations
- Solid wheels that will not go flat
- Locking front caster for secure loading and unloading
- Easy to fold for convenient transport and storage
- Made of solid light-weight steel with powder coating for enhanced protection

| Model               | CART200      | CART300      |
|---------------------|--------------|--------------|
| Load capacity       | 91kg         | 136kg        |
| Length              | 641 – 1022mm | 699 - 1124mm |
| Width               | 362mm        | 432mm        |
| Height (w/o wheels) | 610mm        | 610mm        |
| Weight              | 7.2kg        | 11.8kg       |