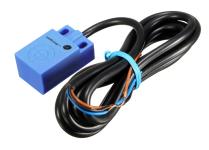

## **Inductive Proximity Sensor -**18mm Square Plastic Housing Multicomp PRO

### RoHS **Compliant**



#### **Features**

- Inductive sensor, style: squared shape, 18mm × 18mm × 36mm
- Mounting distance: 5mm shielded
- With LED operation indicate lamp, easily identifiable
- Standard sensing object: ferrous metals
- Protection rate: IP67, water resistant
- Over-current and short circuit protection; against polarity reversal.
- Widely applied in measuring, Counting, Rpm measuring in mechanism, chemical, paper manufacture light industry, etc.

#### **Specifications**

Mounting Distance : 5mm shielded Sensing Distance : 4.5mm shielded Power Supply : 10V DC to 30V DC

Frequency : 500Hz / 250Hz (DC 3/2 wires)

Current Output (DC/AC) : 200mA : -20°C to 70°C Ambient Temperature

Against Polarity Reversal : Yes

**Short Circuit Protected** : 3 wires: Yes / 2 wires: No

IP Rating : IP67

#### **Ele