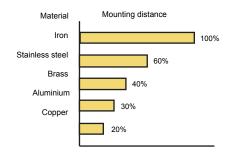

### **Inductive Proximity Application Direction**

- A. Set mounting distance equal to 80% of Sn.
- B. Set mounting distance roughly equal to 50% of Sn when sensor is used measuring mounting frequency or operating in high speed circumstances.
- C. Mounting distance will change depending on material (iron, stainless steel, brass, copper and aluminium).