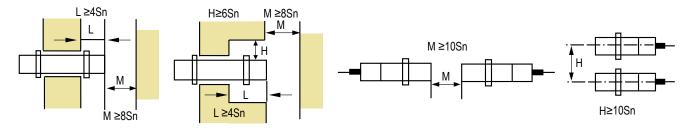

#### Installation

If used in an area surrounded by metal, Install the proximity Sensor as follows . (Sn = Sensing distance)

### **Inductive Proximity Application Direction**

- A. Set mounting distance equal to 80% of Sn.
- B. Set mounting distance roughly equal to 50% of Sn when sensor is used measuring mounting frequency or operating in high speed circumstances.
- C. Mounting distance will change depending on material (iron, stainless steel, brass, copper and aluminium).

D. Inductive Proximity series connection and parallel connection

sales@talmir.co.il דוא"ל: