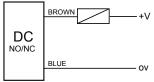

#### **Electrical Connection**

#### **Part Number Table**

| Part Number | Output Type | Mounting Distance | Current Output | Power Supply     | Wire Connector |
|-------------|-------------|-------------------|----------------|------------------|----------------|
| MP002223    | NPN NO      | 5mm Shielded      | ≤ 200mA        | 10V DC to 30V DC | 3 Wire         |
| MP002224    | NPN NC      |                   |                |                  |                |
| MP002225    | PNP NO      |                   |                |                  |                |
| MP002226    | PNP NC      |                   |                |                  |                |
| MP002227    | DC NO       |                   |                |                  | 2 Wire         |
| MP002228    | DC NC       |                   |                |                  |                |