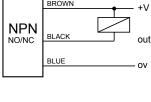

#### **Electrical Connection**

#### **Part Number Table**

| Part Number | Output Type | Mounting Distance | Current Output | Power Supply     | Wire Connector |
|-------------|-------------|-------------------|----------------|------------------|----------------|
| MP002223    | NPN NO      | 5mm Shielded      | ≤ 200mA        | 10V DC to 30V DC | 3 Wire         |
| MP002224    | NPN NC      |                   |                |                  |                |
| MP002225    | PNP NO      |                   |                |                  |                |
| MP002226    | PNP NC      |                   |                |                  |                |
| MP002227    | DC NO       |                   |                |                  | 2 Wire         |
| MP002228    | DC NC       |                   |                |                  |                |