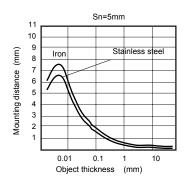

### **Inductive Proximity Application Direction**

- A. Set mounting distance equal to 80% of Sn.
- B. Set mounting distance roughly equal to 50% of Sn when sensor is used measuring mounting frequency or operating in high speed circumstances.
- C. Mounting distance will change depending on material (iron, stainless steel, brass, copper and aluminium).