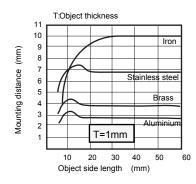

### **Inductive Proximity Application Direction**

- A. Set mounting distance equal to 80% of Sn.
- B. Set mounting distance roughly equal to 50% of Sn when sensor is used measuring mounting frequency or operating in high speed circumstances.
- C. Mounting distance will change depending on material (iron, stainless steel, brass, copper and aluminium).