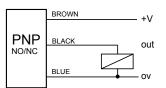

#### **Electrical Connection**

#### **Part Number Table**

| Part Number | Output Type | Mounting Distance | Current Output | Power Supply     | Wire Connector |
|-------------|-------------|-------------------|----------------|------------------|----------------|
| MP002223    | NPN NO      | 5mm Shielded      | ≤ 200mA        | 10V DC to 30V DC | 3 Wire         |
| MP002224    | NPN NC      |                   |                |                  |                |
| MP002225    | PNP NO      |                   |                |                  |                |
| MP002226    | PNP NC      |                   |                |                  |                |
| MP002227    | DC NO       |                   |                |                  | 2 Wire         |
| MP002228    | DC NC       |                   |                |                  |                |