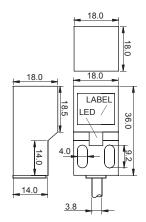

ing distance: 5mm shielded
- With LED operation indicate lamp, easily identifiable
- Standard sensing object: ferrous metals
- Protection rate: IP67, water resistant
- Over-current and short circuit protection; against polarity reversal.
- Widely applied in measuring, Counting, Rpm measuring in mechanism, chemical, paper manufacture light industry, etc.

#### **Specifications**

Mounting Distance : 5mm shielded Sensing Distance : 4.5mm shielded Power Supply : 10V DC to 30V DC

Frequency : 500Hz / 250Hz (DC 3/2 wires)

Current Output (DC/AC) : 200mA : -20°C to 70°C Ambient Temperature

Against Polarity Reversal : Yes

**Short Circuit Protected** : 3 wires: Yes / 2 wires: No

IP Rating : IP67

#### **Electrical Connection**







#### **Picture Of Product**

### Flush (shielded)

Unit: mm



multicomp PRO





## **Inductive Proximity Sensor -**18mm Square Plastic Housing Multicomp PRO

#### Installation

If used in an area surrounded by metal, Install the proximity Sensor as follows . (Sn = Sensing distance)



### **Inductive Proximity Application Direction**

- A. Set mounting distance equal to 80% of Sn.
- B. Set mounting distance roughly equal to 50% of Sn when sensor is used measuring mounting frequency or operating in high speed circumstances.
- C. Mounting distance will change depending on material (iron, stainless steel, brass, copper and aluminium).







D. Inductive Proximity series connection and parallel connection



sales@talmir.co.il דוא"ל:







# **Inductive Proximity Sensor -**18mm Square Plastic Housing Multicomp PRO



#### **Part Number Table**

| Pa