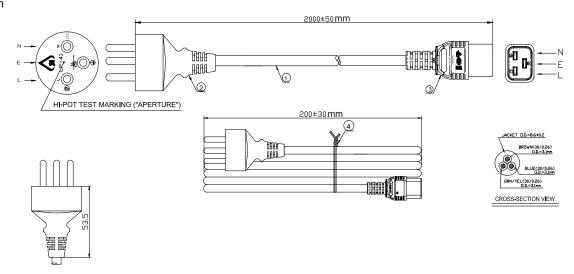

#### Diagram

**Dimensions: Millimetres** 

#### Notes:

- 1. Cable: The cord shall comply with IEC 60227.
- 2. Plug: The molded plug shall comply With SI32.
- 3. Connector: The molded connector shall comply with IEC60320-1 standards (C19 connector).
- 4. The product shall be tested 100% for all safety electrical.
- 5. Colour: Black

| Item | Description                  |
|------|------------------------------|
| 1    | 1.5mm <sup>2</sup> 3C, Black |
| 2    | Molded plug, 16A/250V        |
| 3    | Molded Connector, 16A/250V   |
| 4    | Mini tie                     |