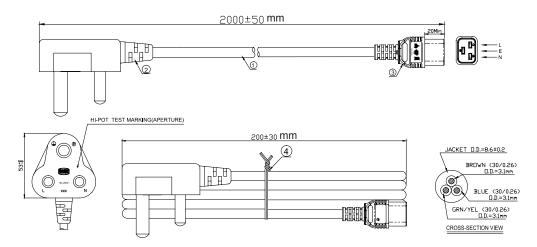

#### Diagram

Dimensions: Millimetres

#### Notes:

- 1. Cable: The cord shall comply with IEC 60227.
- 2. Plug: The molded plug shall comply with sabs 164-1:1997 standard.
- 3. Connector: The molded connector shall comply with IEC 60320-1 standards (C19 connector).
- 4. The product shall be tested 100% for all safety electrical items.
- 5. Colour: Black

| Item | Description                  |
|------|------------------------------|
| 1    | 1.5mm <sup>2</sup> 3C, Black |
| 2    | Molded plug, 16A/250V        |
| 3    | Molded connector, 16A/250V   |
| 4    | Mini tie                     |