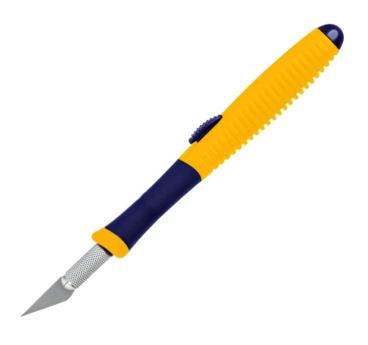

## Product data sheet

**Product Code: PKN1211** 

Product Name: Modelcraft Retractable Hobby Knife #1

Product details: This lightweight craft knife features a two-step retractable blade, ideal for both close-up detail work and tasks where extra reach is required. The blade can be fully retracted into the handle for safe storage when not in use.

The plastic handle with soft rubberised grip is comfortable and easy to handle, perfect for modelling, hobby, art, craft and smaller DIY tasks.

## **Features & Benefits:**

- Versatile design with 2-step blade adjustment & lock
- Precision knife for hobby, modelling & craft
- Comfortable rubber grip
- 2x Spare #11 blades