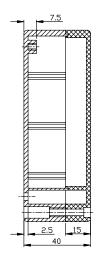

### **Diagram**

**Dimensions: Millimetres** 

#### **Part Number Table**

| Description          | Colour    | Material | External Dimensions (mm) | Part Number |
|----------------------|-----------|----------|--------------------------|-------------|
| Box, ABS, IP65, Grey | Dark Grey | ABS      | 115 × 65 × 40            | G304        |