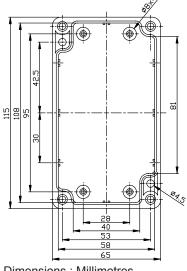

### **Diagram**

**Dimensions: Millimetres** 

#### **Part Number Table**

| Description          | Colour    | Material | External Dimensions (mm) | Part Number |
|----------------------|-----------|----------|--------------------------|-------------|
| Box, ABS, IP65, Grey | Dark Grey | ABS      | 115 × 65 × 40            | G304        |