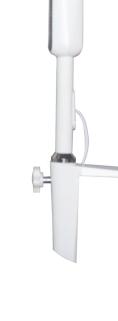

## **Lumina Desk Lamp**

The Lumina Desk Lamp is a sturdy lamp with a flexible goose neck that clamps to the edge of a desk or any flat surface.

A modern design that provides a long reach when required but can easily be adjusted to a shorter length by bending the goose neck, making it ideal for crafters, mobile beauty, reading and users with low levels of vision.

## **FEATURES**

- Flexible goose neck, enables bright light to shine where needed.
- Bright LEDs provide daylight simulation.
- 5-step dimmer, with 5 different levels of light temperature.
- Sturdy clamp included for attaching to a desk or any flat surface.

## **TECHNICAL DETAILS**

- Colour temperature: 2800K, 4000K and 6500K.
- Head size: 21.5cm x 5.5cm (8.5" x 2.25").
- Maximum height: 111cm (43.75"), Clamp depth: 5.7cm (2.25").
- Weight: 0.3kg.
- Cable length: 190cm (75").
- Colour: White & Black.
- Comes with a 2 year warranty.