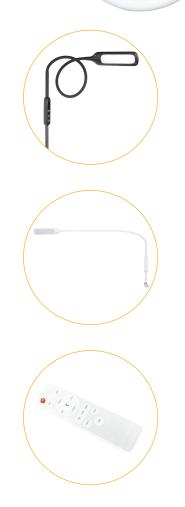

## **Lumina Desk Lamp**

The Lumina Desk Lamp is a sturdy lamp with a flexible goose neck that clamps to the edge of a desk or any flat surface.

A modern design that provides a long reach when required but can easily be adjusted to a shorter length by bending the goose neck, making it ideal for crafters, mobile beauty, reading and users with low levels of vision.

The remote control gives the user the ability to adjust both the brightness and colour temperature, as well as turning the light on and off from a distance.

The Lumina Desk Lamp is available in White and Black.