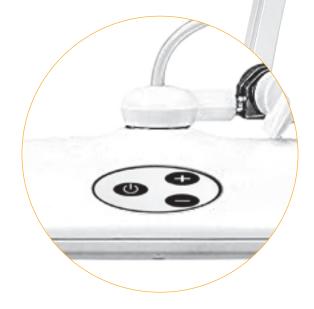

## **FEATURES**

- Wide head ensures light spreads evenly across large areas.
- Adjustable head means you can shine light exactly where you need it.
- 3 step dimmer.
- Fixes to surfaces via a clamp (which is supplied).
- A long arm reach of 98cm (38.5 inches).

3 brightness settings