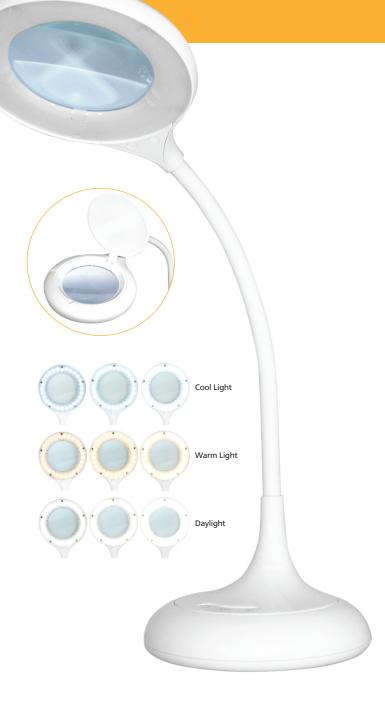

## **Chameleon Desk Magnifier**

A sturdy desk lamp, with 3 colour settings.

Ideal for working with intricate

detail.

The Chameleon Desk Magnifier is a modern designed, sturdy desk lamp with a flexible goose neck.

It has 3X magnification, making it ideal for crafters, mobile beauty, reading and users with low levels of vision. This lamp is ideal for working with intricate detail.

The bright LEDs clearly light up the area the lamp is shining on and features three touch sensitive buttons on the base, which control the colour temperature of the lamp (2800K, 4000K and 6000K), as well as adjust the brightness of light that it emits.

The magnifier which is situated between the LEDs on the circular head, has a cover to protect the lens when not in use.