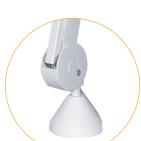

This magnifying lamp comes with a clamp, which enables it to be locked to desks, benches, beauty beds and any flat surface.