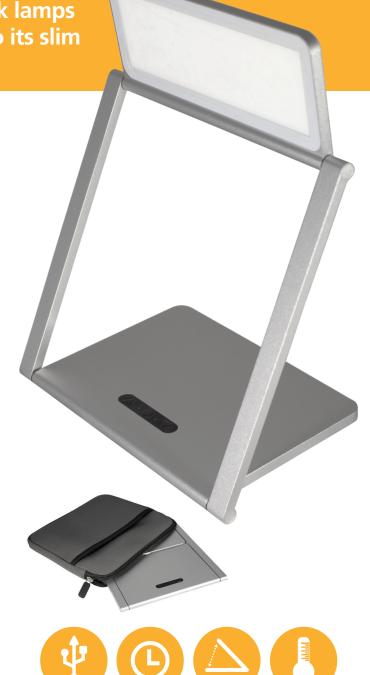

N4232 MINI N4233 TALL

**Lamp Pad Mini & Tall** 

These two ultra-slim portable desk lamps are perfect as a travel lamp due to its slim design and foldable base.

The size makes them easy to pack into a bag and the slim design ensures that they take up minimal space.

## **FEATURES**

- Foldable, ensuring that it only takes-up minimal space.
- Rechargeable battery, will hold its charge for 6 hours.
- Powerful LEDs.
- Continuous dimmer.
- Supplied with a neoprene case to help prevent the lamp from getting damaged (Lamp Pad Mini only).

## **TECHNICAL DETAILS**

- Colour temperature: 4,500K.
- Width: Mini 17.75cm (7"), Tall 24cm (9.5").
- Length: Mini 18cm (7"), Tall 34cm (13.5").
- Lamp head width: Mini 6.5cm (2.5"), Tall 8cm (3")
- Lamp head length: Mini 15cm (6"), Tall 21cm (8.25")
- Weight: Mini 0.54kg, Tall 1.18kg
- Colour: Silver.
- Comes with a 2 year warranty.

## **RECHARGING OPTIONS**

- Connect the USB cable to a computer, tablet, power bank or a USB mains charger.
- Replacement cable is a standard USB to micro USB.
- Charging time is 5-6 hours.

5-6 hours

Foldable