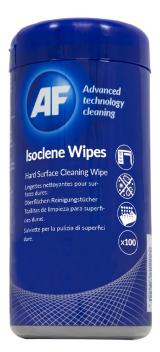

# **Isoclene Wipes**

Product Code: ISW100

**Description:** Hard surface cleaning wipes

Packaging:

Tub dispenser -100 pre-saturated wipes

Icons / For use on:

### **Key Points:**

- Hard surface wipes impregnated with an effective cleaning solution; ideal for hot desking and home working areas
- Do not use on any screens or sensitive surfaces
- For best result, pre-clean the surface
- Paper wipes, fully recyclable

#### Suitable For:

- Keyboards
- Calculators
- Plastic surfaces
- Retail environments