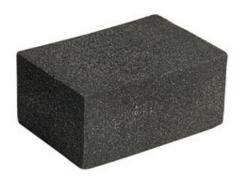

## **PCB Cleaning Scrub Block**

This fine grained non-metallic abrasive in an elastic binding agent is for dry cleaning or polishing copper laminates prior to printing or processing

- Eraser Block for cleaning and degreasing copper-clad boards
- Abrasive rubber block cleans and polishes.
- Size approximately 40 x 25 x 20mm
- Effective in cleaning metal contact areas on switches, relays, connectors etc.
- Fine grained non-metallic abrasive in an elastic binding agent is ideal for dry cleaning