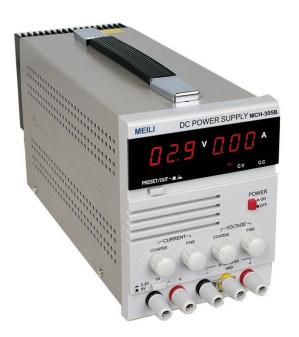

## POWER SUPPLY MCH-305B

| 1.1               |                |
|-------------------|----------------|
| model             |                |
| specification     | MCH-305B       |
| Variable output   |                |
| Output voltage    | 0-30V          |
| Output current    | 0-5A           |
| Source regulation | 1*10-4+3mV     |
| tion              | 1*10-4+3mV     |
| Ripple& noice     | <1mV(rms)      |
| Display error     | <0.5% +1 digit |
| Fixed output      |                |
| Output votlage    | fixed 5V/3.3V  |
| Output current    | 1A             |
| Source regulation | <5mV           |
| Load regulation   | <10mV          |
| Ripple& Noice     | <2mV(rms)      |
| weight            | 5KG            |
| dimension         | 130*165*330mm  |